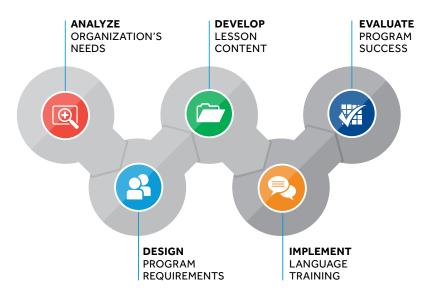

Our curriculum designers will work with you to analyze your organization's language-learning requirements and establish learning outcomes, design program requirements, develop lesson content, and implement your custom language-training program. Once the program is in place, our team will work with you to evaluate the program to ensure success.