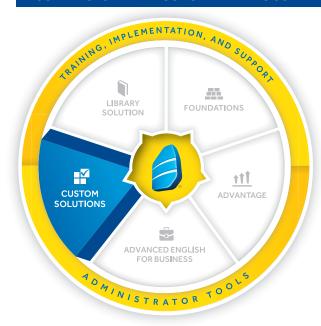

#### ROSETTA STONE® LANGUAGE LEARNING SUITE FOR PUBLIC SECTOR

Rosetta Stone Custom Solutions for Public Sector combines e-Learning and proven methodologies to develop customized language programs for an organization.

### Tailor language programs to meet your unique needs.