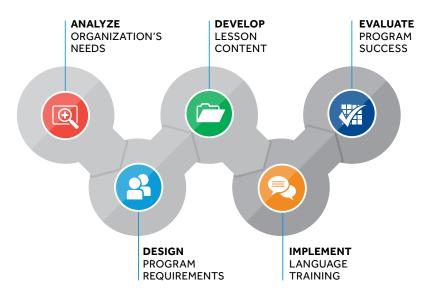

#### Content Authoring customizes language training.

Our team of expert curriculum designers builds your custom language program, providing a proven instructional framework that helps achieve learning outcomes. Superior speech-recognition technology can be embedded throughout the program.

Our curriculum designers will work with you to analyze your organization's language-learning requirements and establish learning outcomes, design program requirements, develop lesson content, and implement your custom language-training program. Once the program is in place, our team will work with you to evaluate the program to ensure success.