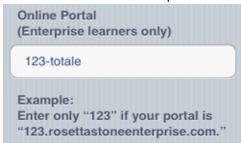

3. Select TOTALe.

4. Enter the first part of your online portal URL.

Enter only the part that appears before RosettaStoneClassroom.com or RosettaStoneEnterprise.com. For example, enter only **123-totale** if your online portal is 123-TOTALe.RosettaStoneClassroom.com or 123-TOTALe.RosettaStoneEnterprise.com.